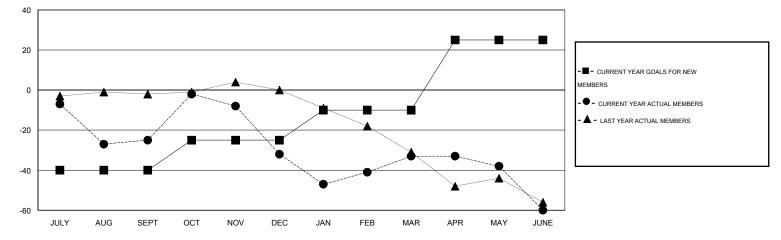

## LOCATION WEST VIRGINIA

| GMT: JERRY    | SMITH                 |           | LOCATIO          | N WEST VIR       | GINIA         |                       |                                     |                    | GMT CA 1         |  |
|---------------|-----------------------|-----------|------------------|------------------|---------------|-----------------------|-------------------------------------|--------------------|------------------|--|
| Clubs         |                       |           |                  |                  | Members       |                       |                                     |                    |                  |  |
|               | RESULTS FOR 2014-2015 |           |                  |                  |               | RESULTS FOR 2014-2015 |                                     |                    |                  |  |
| QUARTER       | NEW CLUB<br>GOAL      | NEW CLUBS | DROPPED<br>CLUBS | NET<br>GAIN/LOSS | QUARTER       | NEW MEMBER<br>GOAL    | CHARTER AND<br>NEW MEMBERS<br>ADDED | DROPPED<br>MEMBERS | NET<br>GAIN/LOSS |  |
| JULY/AUG/SEPT | 0                     | 0         | 0                | 0                | JULY/AUG/SEPT | -40                   | 10                                  | 35                 | -25              |  |
| OCT/NOV/DEC   | 0                     | 0         | 1                | -1               | OCT/NOV/DEC   | 15                    | 33                                  | 40                 | -7               |  |
| JAN/FEB/MAR   | 0                     | 0         | 0                | 0                | JAN/FEB/MAR   | 15                    | 32                                  | 33                 | -1               |  |
| APR/MAY/JUNE  | 1                     | 0         | 0                | 0                | APR/MAY/JUNE  | 35                    | 15                                  | 42                 | -27              |  |